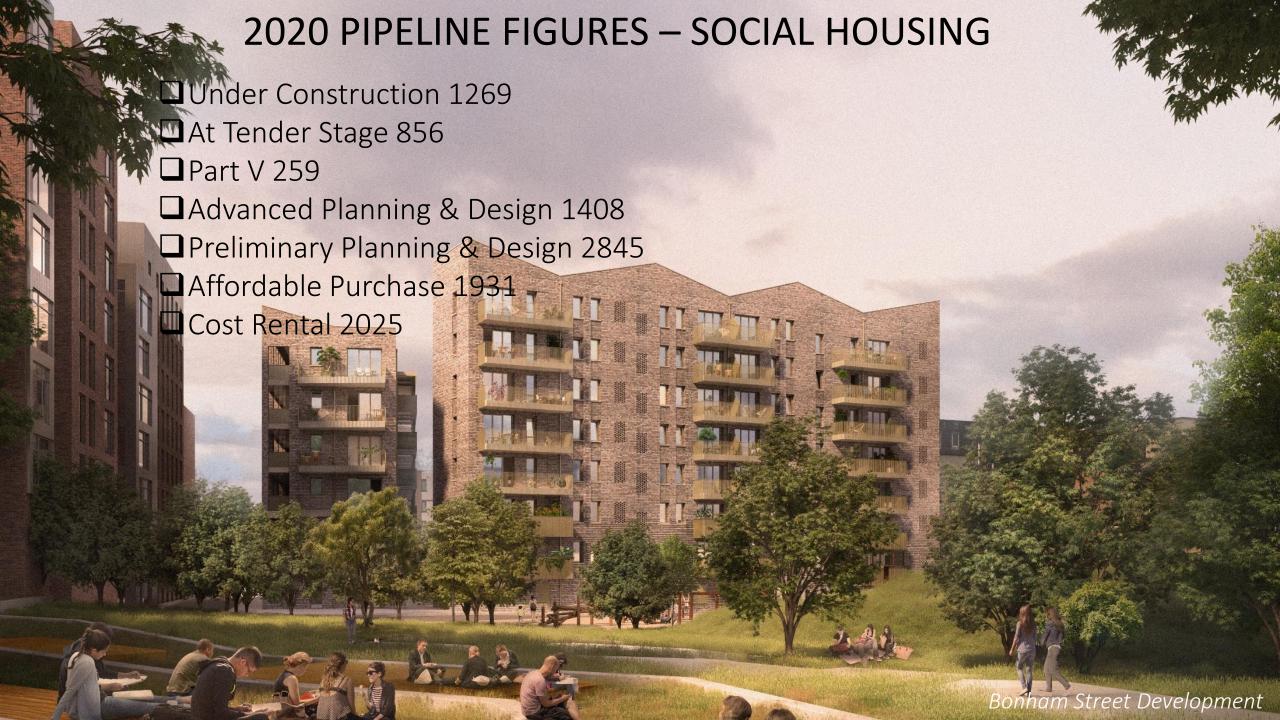

## HOUSING LIST

|   | July 2020 HOUSING Waiting List figures by Bedsize Req |        |        |        |         |        |        |        |        | TABLE 3 (a) |        |             |
|---|-------------------------------------------------------|--------|--------|--------|---------|--------|--------|--------|--------|-------------|--------|-------------|
|   | Bedsize Required                                      | Area B | Area D | Area E | A rea H | Area J | Area K | Area L | Area M | Area N      | Area P | Grand Total |
|   | 1 Bed                                                 | 2637   | 475    | 1517   | 1371    | 889    | 824    | 895    | 694    | 859         | 250    | 10411       |
|   | 2 Bed                                                 | 1333   | 237    | 676    | 277     | 499    | 425    | 169    | 174    | 214         | 56     | 4060        |
|   | 3 Bed                                                 | 453    | 71     | 292    | 101     | 151    | 161    | 75     | 52     | 91          | 29     | 1476        |
|   | 4 Bed                                                 | 37     | 10     | 30     | 16      | 12     | 36     | 16     | 6      | 16          | 5      | 184         |
|   | 5 Bed                                                 | 5      | 3      | 3      | 3       | 5      | 4      | 3      | 1      | 2           |        | 29          |
| ĝ | Grand Total                                           | 4465   | 796    | 2518   | 1768    | 1556   | 1450   | 1158   | 927    | 1182        | 340    | 16160       |